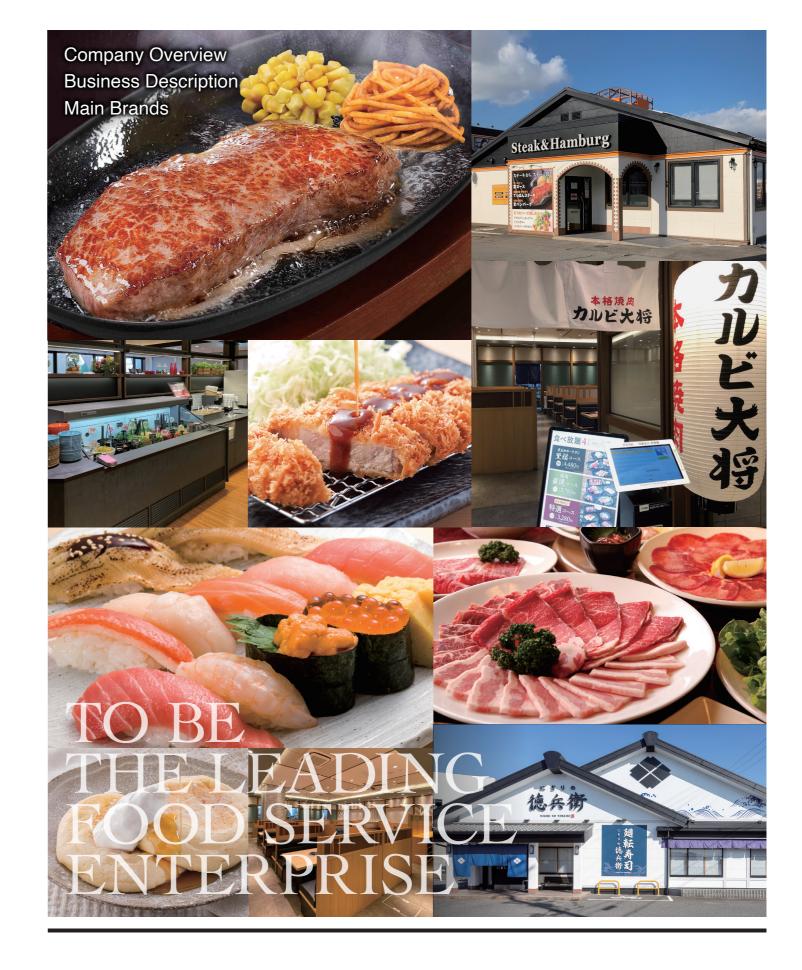

reasonable cost, so customers can enjoy shabu-shabu more casually and frequently. The brand now has 220 restaurants in Japan and 37 restaurants overseas, mainly in Asia.



#### Tonkatsu Kagurazaka SAKURA



In 2016, Tonkatsu SAKURA opened in Kagurazaka. The brand offers tender and juicy tonkatsu by thickly slicing select premium pork and slowly cooking it at a low temperature. Currently, 34 restaurants are operating domestically.



#### FRESHNESS BURGER



FRESHNESS BURGER opened its first store in 1992. With a view to offering the warmth of handmade meals, the "freshness" in its name signifies the restaurant's desire to serve hamburgers using fresh ingredients while making the health of customers as the top priority. Currently, 156 restaurants are operating.





### ATOM CORPORATION





Company Name ATOM CORPORATION

HQ Landmark Tower 12F, 2-2-1, Minatomirai, Nishi-ku, Yokohama-shi, Kanagawa-ken, Japan

220-8112

CEO Takefumi Ueda\*

Main Business Operation of directly managed and franchised restaurants

Founded January 1972

\*Appointed on June 23, 2025

#### Business Description

ATOM CORPORATION operates directly managed restaurants and izakayas, along with a franchise management business, in suburban areas of Japan, primarily in the Chubu, Tohoku, and North Kanto regions.

The company currently operates 12 brands, including "Steak Miya" and "Nigiri-no-Tokube"

#### Main Brands



Steak MIYA



Let's go to "Steak Miya" for steak!

Founded in 1975, this steak restaurant has gained wide popularity among customers. Providing safe and delicious steak and hamburger stea