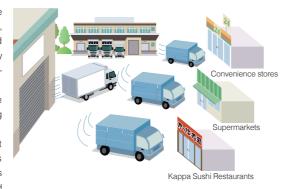

#### Corporate History

|      | COI       | porate mistory                                                                                                                                                  |                        |                                                                                                                                                                                                                                                                                                                                                                                                                                                                                                                                                                                                                                                                                                                                                                                                                                                                                                                                                                                                                                                                                                                                                                                                                                                                                                                                                                                                                                                                                                                                                                                                                                                                                                                                                                                                                                                                                                                                                                                                                                                                                                                               |
|------|-----------|-----------------------------------------------------------------------------------------------------------------------------------------------------------------|------------------------|-------------------------------------------------------------------------------------------------------------------------------------------------------------------------------------------------------------------------------------------------------------------------------------------------------------------------------------------------------------------------------------------------------------------------------------------------------------------------------------------------------------------------------------------------------------------------------------------------------------------------------------------------------------------------------------------------------------------------------------------------------------------------------------------------------------------------------------------------------------------------------------------------------------------------------------------------------------------------------------------------------------------------------------------------------------------------------------------------------------------------------------------------------------------------------------------------------------------------------------------------------------------------------------------------------------------------------------------------------------------------------------------------------------------------------------------------------------------------------------------------------------------------------------------------------------------------------------------------------------------------------------------------------------------------------------------------------------------------------------------------------------------------------------------------------------------------------------------------------------------------------------------------------------------------------------------------------------------------------------------------------------------------------------------------------------------------------------------------------------------------------|
| 1963 | April     | Company was established.                                                                                                                                        | 2014 August            | ● Vietnam-based affiliate, COLOWIDE VIETNAM., JSC. was established.                                                                                                                                                                                                                                                                                                                                                                                                                                                                                                                                                                                                                                                                                                                                                                                                                                                                                                                                                                                                                                                                                                                                                                                                                                                                                                                                                                                                                                                                                                                                                                                                                                                                                                                                                                                                                                                                                                                                                                                                                                                           |
|      |           | <ul> <li>Zushi branch of 'AMATARO' Izakaya (Japanese-style pub) opened,</li> </ul>                                                                              | October                | COLO Cafe Co., Ltd. was established.                                                                                                                                                                                                                                                                                                                                                                                                                                                                                                                                                                                                                                                                                                                                                                                                                                                                                                                                                                                                                                                                                                                                                                                                                                                                                                                                                                                                                                                                                                                                                                                                                                                                                                                                                                                                                                                                                                                                                                                                                                                                                          |
| 4000 |           | featuring home-style cooking.                                                                                                                                   | December               | Kappa Create Holdings Co., Ltd. was acquired as a consolidated subsidiary.                                                                                                                                                                                                                                                                                                                                                                                                                                                                                                                                                                                                                                                                                                                                                                                                                                                                                                                                                                                                                                                                                                                                                                                                                                                                                                                                                                                                                                                                                                                                                                                                                                                                                                                                                                                                                                                                                                                                                                                                                                                    |
| 1986 | November  | <ul> <li>Head office relocated to Fujisawa city. Food processing plant was established<br/>in Zushi city.</li> </ul>                                            | 2015 January           | REINS international inc. became a wholly owned subsidiary.                                                                                                                                                                                                                                                                                                                                                                                                                                                                                                                                                                                                                                                                                                                                                                                                                                                                                                                                                                                                                                                                                                                                                                                                                                                                                                                                                                                                                                                                                                                                                                                                                                                                                                                                                                                                                                                                                                                                                                                                                                                                    |
| 1994 | April     | "AMATARO' Kamata branch and 'DAY TRIPPER' Kamata branch simultaneously were launched in Tokyo.                                                                  | April                  | COLOWIDE EAST JAPAN Co., Ltd. was merged by COLOWIDE MD Co., Ltd.  REINS international inc. succeeded to all business of Costis Co., Ltd.,  A control of the liferance replaced and a business to the control of the co |
|      | October   | Zushi plant closed and a 13.3 acres kitchen distributing center was newly                                                                                       |                        | except for the liquor purchsing and sales business, through an absorption-type demer<br>Indonesia-based affiliate, PT. REINS MARINDO INDONESIA was established.                                                                                                                                                                                                                                                                                                                                                                                                                                                                                                                                                                                                                                                                                                                                                                                                                                                                                                                                                                                                                                                                                                                                                                                                                                                                                                                                                                                                                                                                                                                                                                                                                                                                                                                                                                                                                                                                                                                                                               |
|      |           | established in Kamakura city to reinforce the central distribution center and to launch central kitchen operations.                                             | October                | Absorption merger of Kappa Create Co., Ltd. into Kappa Create Holdings Co., Ltd. Company name changed to Kappa Create Co., Ltd.                                                                                                                                                                                                                                                                                                                                                                                                                                                                                                                                                                                                                                                                                                                                                                                                                                                                                                                                                                                                                                                                                                                                                                                                                                                                                                                                                                                                                                                                                                                                                                                                                                                                                                                                                                                                                                                                                                                                                                                               |
| 1997 | July      | Central Kitchen Center in Osaka was established for store development     in the Konsol district.                                                               | 2016 February          | Establishment of Taiwan local subsidiary, REINS INTERNATIONAL TAIWAN CO.,LTD.                                                                                                                                                                                                                                                                                                                                                                                                                                                                                                                                                                                                                                                                                                                                                                                                                                                                                                                                                                                                                                                                                                                                                                                                                                                                                                                                                                                                                                                                                                                                                                                                                                                                                                                                                                                                                                                                                                                                                                                                                                                 |
|      | November  | in the Kansai district.  Urawa Kitchen Center was established to expand market area into Chiba and Saitaima.                                                    | December               | REINS international inc. acquired Freshness Co., Ltd. as a consolidated subsidiary.  REINS international inc. acquired, REINS INTERNATIONAL(USA)CO., LTD.  as a consolidated wheelings.                                                                                                                                                                                                                                                                                                                                                                                                                                                                                                                                                                                                                                                                                                                                                                                                                                                                                                                                                                                                                                                                                                                                                                                                                                                                                                                                                                                                                                                                                                                                                                                                                                                                                                                                                                                                                                                                                                                                       |
|      |           | <ul> <li>COLOWIDE shares issued for over-the-counter trading (now on JASDAQ)</li> </ul>                                                                         | 2017 May               | as a consolidated subsidiary.  Construction of the Shizuoka factory of Bannou Suisan Co., Ltd. was completed.                                                                                                                                                                                                                                                                                                                                                                                                                                                                                                                                                                                                                                                                                                                                                                                                                                                                                                                                                                                                                                                                                                                                                                                                                                                                                                                                                                                                                                                                                                                                                                                                                                                                                                                                                                                                                                                                                                                                                                                                                 |
|      |           | Shares listed on the second section of the Tokyo Stock Exchange                                                                                                 | July                   | Completion of COLOWIDE MD Shiga Nagahama CK                                                                                                                                                                                                                                                                                                                                                                                                                                                                                                                                                                                                                                                                                                                                                                                                                                                                                                                                                                                                                                                                                                                                                                                                                                                                                                                                                                                                                                                                                                                                                                                                                                                                                                                                                                                                                                                                                                                                                                                                                                                                                   |
| 2002 |           | Head office relocated to Yokohama city     COLOWIDE acquired, Heist FOOD SERVICE Co., Ltd.     case acquired, Heist Floor.                                      | 2018 March             | <ul> <li>REINS international inc. converted Kappa Create Korea Co., Ltd.<br/>into its wholly owned subsidiary</li> </ul>                                                                                                                                                                                                                                                                                                                                                                                                                                                                                                                                                                                                                                                                                                                                                                                                                                                                                                                                                                                                                                                                                                                                                                                                                                                                                                                                                                                                                                                                                                                                                                                                                                                                                                                                                                                                                                                                                                                                                                                                      |
|      | August    | as a consolidated subsidiary  COLOWIDE acquired W.P.JAPAN Co., Ltd. as a consolidated subsidiary                                                                | July                   | COLO Cafe Co., Ltd. changed its name to Dining Creation Co., Ltd.                                                                                                                                                                                                                                                                                                                                                                                                                                                                                                                                                                                                                                                                                                                                                                                                                                                                                                                                                                                                                                                                                                                                                                                                                                                                                                                                                                                                                                                                                                                                                                                                                                                                                                                                                                                                                                                                                                                                                                                                                                                             |
|      |           | Shares listed on the first section of the Tokyo Stock Exchange                                                                                                  | 2019 March             | COLOWIDE MD Co., Ltd. spun off its restaurant business to REINS international inc.                                                                                                                                                                                                                                                                                                                                                                                                                                                                                                                                                                                                                                                                                                                                                                                                                                                                                                                                                                                                                                                                                                                                                                                                                                                                                                                                                                                                                                                                                                                                                                                                                                                                                                                                                                                                                                                                                                                                                                                                                                            |
|      |           | COLOWIDE acquired MEIJI CONFECTIONERY RETAIL Co., Ltd.                                                                                                          |                        | in an absorption-type demerger.  WORITS Co., Ltd. was established.                                                                                                                                                                                                                                                                                                                                                                                                                                                                                                                                                                                                                                                                                                                                                                                                                                                                                                                                                                                                                                                                                                                                                                                                                                                                                                                                                                                                                                                                                                                                                                                                                                                                                                                                                                                                                                                                                                                                                                                                                                                            |
|      |           | as a consolidated subsidiary, and changed its name to AD IN PRA Co., Ltd.                                                                                       | July                   | HANAHACHI Co., Ltd. was established.                                                                                                                                                                                                                                                                                                                                                                                                                                                                                                                                                                                                                                                                                                                                                                                                                                                                                                                                                                                                                                                                                                                                                                                                                                                                                                                                                                                                                                                                                                                                                                                                                                                                                                                                                                                                                                                                                                                                                                                                                                                                                          |
| 2003 | March     | <ul> <li>AD IN PRA Co., Ltd. assumed the business rights of 27 shop branches of<br/>DREAM FOOD Co., Ltd.</li> </ul>                                             | October                | All shares of COLOWIDE VIETNAM., JSC. were transferred                                                                                                                                                                                                                                                                                                                                                                                                                                                                                                                                                                                                                                                                                                                                                                                                                                                                                                                                                                                                                                                                                                                                                                                                                                                                                                                                                                                                                                                                                                                                                                                                                                                                                                                                                                                                                                                                                                                                                                                                                                                                        |
|      | June      | Hokkaido factory was established.                                                                                                                               |                        | from COLOWIDE MD Co., Ltd. REINS international inc.                                                                                                                                                                                                                                                                                                                                                                                                                                                                                                                                                                                                                                                                                                                                                                                                                                                                                                                                                                                                                                                                                                                                                                                                                                                                                                                                                                                                                                                                                                                                                                                                                                                                                                                                                                                                                                                                                                                                                                                                                                                                           |
| 2004 |           | COLOWIDE acquired HIIKIYA Co., Ltd. as a consolidated subsidiary.                                                                                               | December<br>2020 March | Dining Yell Co., Ltd. was established for facility foodservice business.  All shares of ATOM HOKKAIDO CORPORATION were transferred from                                                                                                                                                                                                                                                                                                                                                                                                                                                                                                                                                                                                                                                                                                                                                                                                                                                                                                                                                                                                                                                                                                                                                                                                                                                                                                                                                                                                                                                                                                                                                                                                                                                                                                                                                                                                                                                                                                                                                                                       |
|      | August    | <ul> <li>COLOWIDE HOKKAIDO Co., Ltd. assumed business rights of 14 shop<br/>branches owned by YUMEQUITOUS LINK Co., Ltd. in Hokkaido.</li> </ul>                |                        | ATOM CORPORATION to REINS international inc.                                                                                                                                                                                                                                                                                                                                                                                                                                                                                                                                                                                                                                                                                                                                                                                                                                                                                                                                                                                                                                                                                                                                                                                                                                                                                                                                                                                                                                                                                                                                                                                                                                                                                                                                                                                                                                                                                                                                                                                                                                                                                  |
|      | October   | COLOWIDE splitted its businesses into regional groups and transitions to a                                                                                      | June<br>Sentember      | Future Link Co., Ltd. was established.     OOTOYA Holdings Co., Ltd. became a financially consolidated                                                                                                                                                                                                                                                                                                                                                                                                                                                                                                                                                                                                                                                                                                                                                                                                                                                                                                                                                                                                                                                                                                                                                                                                                                                                                                                                                                                                                                                                                                                                                                                                                                                                                                                                                                                                                                                                                                                                                                                                                        |
|      |           | holding company system.                                                                                                                                         | September              | subsidiary of COLOWIDE Co., Ltd.                                                                                                                                                                                                                                                                                                                                                                                                                                                                                                                                                                                                                                                                                                                                                                                                                                                                                                                                                                                                                                                                                                                                                                                                                                                                                                                                                                                                                                                                                                                                                                                                                                                                                                                                                                                                                                                                                                                                                                                                                                                                                              |
|      |           | <ul> <li>HIIKIYA Co., Ltd. changed its name to COLOWIDE WEST JAPAN Co., Ltd.</li> <li>COLOWIDE acquired AMZE Co., Ltd. as a consolidated subsidiary.</li> </ul> |                        | <ul> <li>COLOWIDE Co.,Ltd. increased capital to 27,905 million yen</li> </ul>                                                                                                                                                                                                                                                                                                                                                                                                                                                                                                                                                                                                                                                                                                                                                                                                                                                                                                                                                                                                                                                                                                                                                                                                                                                                                                                                                                                                                                                                                                                                                                                                                                                                                                                                                                                                                                                                                                                                                                                                                                                 |
| 2005 | June      | COLOWIDE acquired GANKOEN Co, Ltd. as a consolidated subsidiary.                                                                                                | 2022 March             | REINS HOKKAIDO CORPORATION (ATOM HOKKAIDO CORPORATION)                                                                                                                                                                                                                                                                                                                                                                                                                                                                                                                                                                                                                                                                                                                                                                                                                                                                                                                                                                                                                                                                                                                                                                                                                                                                                                                                                                                                                                                                                                                                                                                                                                                                                                                                                                                                                                                                                                                                                                                                                                                                        |
|      | October   | <ul> <li>COLOWIDE acquired ATOM CORPORATION as a consolidated subsidiary.</li> </ul>                                                                            |                        | was merged by REINS international inc.  All shares of M.Y FOODS Co., Ltd. were transferred from                                                                                                                                                                                                                                                                                                                                                                                                                                                                                                                                                                                                                                                                                                                                                                                                                                                                                                                                                                                                                                                                                                                                                                                                                                                                                                                                                                                                                                                                                                                                                                                                                                                                                                                                                                                                                                                                                                                                                                                                                               |
|      |           | <ul> <li>COLOWIDE acquired Worldpicom Corporation as a consolidated subsidiary.</li> </ul>                                                                      |                        | ATOM CORPORATION into COLOWIDE MD Co., Ltd.                                                                                                                                                                                                                                                                                                                                                                                                                                                                                                                                                                                                                                                                                                                                                                                                                                                                                                                                                                                                                                                                                                                                                                                                                                                                                                                                                                                                                                                                                                                                                                                                                                                                                                                                                                                                                                                                                                                                                                                                                                                                                   |
| 0000 |           | Gifu factory was established                                                                                                                                    | June                   | Absorption merger of Bannou Suisan Co., Ltd. into COLOWIDE MD Co., Ltd.                                                                                                                                                                                                                                                                                                                                                                                                                                                                                                                                                                                                                                                                                                                                                                                                                                                                                                                                                                                                                                                                                                                                                                                                                                                                                                                                                                                                                                                                                                                                                                                                                                                                                                                                                                                                                                                                                                                                                                                                                                                       |
| 2006 | -         | COLOWIDE acquired MIYA Co., Ltd. as a consolidated subsidiary.     GANKOEN Co., Ltd. was merged by ATOM CORPORATION                                             |                        | All shares of WORITS Co., Ltd were transferred from COLOWIDE MD Co., Ltd.<br>to COLOWIDE Co., Ltd.                                                                                                                                                                                                                                                                                                                                                                                                                                                                                                                                                                                                                                                                                                                                                                                                                                                                                                                                                                                                                                                                                                                                                                                                                                                                                                                                                                                                                                                                                                                                                                                                                                                                                                                                                                                                                                                                                                                                                                                                                            |
|      |           | COLOWIDE acquired SILSMARIA Co., Ltd. as a consolidated subsidiary.                                                                                             | July                   | WORITS Co., Ltd. was renamed as COLOWIDE SUPPORT CENTER Co., Ltd.                                                                                                                                                                                                                                                                                                                                                                                                                                                                                                                                                                                                                                                                                                                                                                                                                                                                                                                                                                                                                                                                                                                                                                                                                                                                                                                                                                                                                                                                                                                                                                                                                                                                                                                                                                                                                                                                                                                                                                                                                                                             |
| 2007 |           | COLOWIDE CK Co., Ltd. changed its name to COLOWIDE MD Co., Ltd.                                                                                                 | o,                     | and started operating as a shared service center that undertakes                                                                                                                                                                                                                                                                                                                                                                                                                                                                                                                                                                                                                                                                                                                                                                                                                                                                                                                                                                                                                                                                                                                                                                                                                                                                                                                                                                                                                                                                                                                                                                                                                                                                                                                                                                                                                                                                                                                                                                                                                                                              |
|      |           | MIYA Co., Ltd. merged AMZE Co., Ltd. and renamed it as ZICT. Inc.                                                                                               |                        | indirect operations for companies within the Group                                                                                                                                                                                                                                                                                                                                                                                                                                                                                                                                                                                                                                                                                                                                                                                                                                                                                                                                                                                                                                                                                                                                                                                                                                                                                                                                                                                                                                                                                                                                                                                                                                                                                                                                                                                                                                                                                                                                                                                                                                                                            |
|      |           | Tochigi factory was established                                                                                                                                 | October                | COLOWIDE MD Co., Ltd. established COLOWIDE MD R&D Center                                                                                                                                                                                                                                                                                                                                                                                                                                                                                                                                                                                                                                                                                                                                                                                                                                                                                                                                                                                                                                                                                                                                                                                                                                                                                                                                                                                                                                                                                                                                                                                                                                                                                                                                                                                                                                                                                                                                                                                                                                                                      |
| 2000 |           | <ul> <li>Cocot Co., Ltd. Special Subsidiary Company was established.</li> <li>AD IN PRA Co., Ltd. changed its name to BEE LINE Co., Ltd.</li> </ul>             | 2023 January<br>May    | <ul> <li>Dining Creation Co., Ltd. was renamed to Bay Food Factory Co., Ltd.</li> <li>The total self-ordering system business of Worldpicom Corporation</li> </ul>                                                                                                                                                                                                                                                                                                                                                                                                                                                                                                                                                                                                                                                                                                                                                                                                                                                                                                                                                                                                                                                                                                                                                                                                                                                                                                                                                                                                                                                                                                                                                                                                                                                                                                                                                                                                                                                                                                                                                            |
| 2000 |           | COLOWIDE assumed business rights of Bannou Suisan Co., Ltd.,                                                                                                    | inay                   | was divided to impact mirai Co., Ltd. through an absorption-type company split                                                                                                                                                                                                                                                                                                                                                                                                                                                                                                                                                                                                                                                                                                                                                                                                                                                                                                                                                                                                                                                                                                                                                                                                                                                                                                                                                                                                                                                                                                                                                                                                                                                                                                                                                                                                                                                                                                                                                                                                                                                |
|      |           | acquired it as a consolidated subsidiary, and renamed it Bannou Suisan.                                                                                         |                        | COLOWIDE MD Co., Ltd. signed a share subscription agreement to partially                                                                                                                                                                                                                                                                                                                                                                                                                                                                                                                                                                                                                                                                                                                                                                                                                                                                                                                                                                                                                                                                                                                                                                                                                                                                                                                                                                                                                                                                                                                                                                                                                                                                                                                                                                                                                                                                                                                                                                                                                                                      |
|      | June      | COLOWIDE HOKKAIDO Co., Ltd. was merged by                                                                                                                       | July                   | subscribe for shares of an agricultural production corporation, Vegiful Farm Co., Ltd.  Beer Thirty Co., Ltd. was established.                                                                                                                                                                                                                                                                                                                                                                                                                                                                                                                                                                                                                                                                                                                                                                                                                                                                                                                                                                                                                                                                                                                                                                                                                                                                                                                                                                                                                                                                                                                                                                                                                                                                                                                                                                                                                                                                                                                                                                                                |
| 2009 | March     | COLOWIDE EAST JAPAN Co., Ltd.  ZICT. Inc. was merged by ATOM CORPORATION                                                                                        |                        | Beer Thirty Co., Ltd. succeeded to some stores of the restaurant management                                                                                                                                                                                                                                                                                                                                                                                                                                                                                                                                                                                                                                                                                                                                                                                                                                                                                                                                                                                                                                                                                                                                                                                                                                                                                                                                                                                                                                                                                                                                                                                                                                                                                                                                                                                                                                                                                                                                                                                                                                                   |
| 2003 |           | COLOWIDE WEST JAPAN Co., Ltd. and Beeline Co., Ltd. were merged                                                                                                 |                        | business of Asahi Food Create Co., Ltd.                                                                                                                                                                                                                                                                                                                                                                                                                                                                                                                                                                                                                                                                                                                                                                                                                                                                                                                                                                                                                                                                                                                                                                                                                                                                                                                                                                                                                                                                                                                                                                                                                                                                                                                                                                                                                                                                                                                                                                                                                                                                                       |
|      |           | by COLOWIDE EAST JAPAN Co., Ltd.                                                                                                                                | 2024 March             | COLOWIDE MD Co., Ltd. acquired Nifs Co., Ltd. and its subsidiary, Amis, Inc.,                                                                                                                                                                                                                                                                                                                                                                                                                                                                                                                                                                                                                                                                                                                                                                                                                                                                                                                                                                                                                                                                                                                                                                                                                                                                                                                                                                                                                                                                                                                                                                                                                                                                                                                                                                                                                                                                                                                                                                                                                                                 |
|      |           | COLOWIDE Co., Ltd. increased capital to 10,282 million yen.                                                                                                     |                        | making them both consolidated subsidiaries.  Cheers Dining Co., Ltd. acquired.                                                                                                                                                                                                                                                                                                                                                                                                                                                                                                                                                                                                                                                                                                                                                                                                                                                                                                                                                                                                                                                                                                                                                                                                                                                                                                                                                                                                                                                                                                                                                                                                                                                                                                                                                                                                                                                                                                                                                                                                                                                |
| 2010 |           | COLOWIDE Co., Ltd. increased capital to 14,030 million yen.                                                                                                     | April                  | REINS international inc. transferred the management operations of its                                                                                                                                                                                                                                                                                                                                                                                                                                                                                                                                                                                                                                                                                                                                                                                                                                                                                                                                                                                                                                                                                                                                                                                                                                                                                                                                                                                                                                                                                                                                                                                                                                                                                                                                                                                                                                                                                                                                                                                                                                                         |
|      | December  | <ul> <li>COLOWIDE ASIA Co., Ltd Hong Kong was established as locally-incorporated<br/>subsidiary.</li> </ul>                                                    |                        | directly-operated-only restaurant chains to Cheers Dining Co., Ltd.                                                                                                                                                                                                                                                                                                                                                                                                                                                                                                                                                                                                                                                                                                                                                                                                                                                                                                                                                                                                                                                                                                                                                                                                                                                                                                                                                                                                                                                                                                                                                                                                                                                                                                                                                                                                                                                                                                                                                                                                                                                           |
| 2011 | September | Construction of Kanagawa CK factory was completed                                                                                                               |                        | Nihon Meika Souhonpo Co., Ltd. and its subsidiary, Kuraya Co., Ltd. and     Souhonpo Co., Ltd. and its subsidiary, Kuraya Co., Ltd. and                                                                                                                                                                                                                                                                                                                                                                                                                                                                                                                                                                                                                                                                                                                                                                                                                                                                                                                                                                                                                                                                                                                                                                                                                                                                                                                                                                                                                                                                                                                                                                                                                                                                                                                                                                                                                                                                                                                                                                                       |
| 2012 |           | On-site power generator was installed at Kanagawa CK factory                                                                                                    |                        | Ecole Criollo Co., Ltd., became consolidated subsidiaries of COLOWIDE Co., Ltd.  A joint venture company, Heartful Dining Co., Ltd., was established with                                                                                                                                                                                                                                                                                                                                                                                                                                                                                                                                                                                                                                                                                                                                                                                                                                                                                                                                                                                                                                                                                                                                                                                                                                                                                                                                                                                                                                                                                                                                                                                                                                                                                                                                                                                                                                                                                                                                                                     |
|      | June      | Work was completed on fully-enclosed vegetable-growing facility within the     Kanagawa factory                                                                 |                        | Nippon General Food Co., Ltd.                                                                                                                                                                                                                                                                                                                                                                                                                                                                                                                                                                                                                                                                                                                                                                                                                                                                                                                                                                                                                                                                                                                                                                                                                                                                                                                                                                                                                                                                                                                                                                                                                                                                                                                                                                                                                                                                                                                                                                                                                                                                                                 |
|      | October   | Kanagawa factory.  COLOWIDE acquired REX HOLDINGS Co., Ltd. as a consolidated subsidiary.                                                                       | June                   | Socio Food Service Inc. and its subsidiaries, Cook Service Co., Ltd. and                                                                                                                                                                                                                                                                                                                                                                                                                                                                                                                                                                                                                                                                                                                                                                                                                                                                                                                                                                                                                                                                                                                                                                                                                                                                                                                                                                                                                                                                                                                                                                                                                                                                                                                                                                                                                                                                                                                                                                                                                                                      |
| 2013 |           | Following the merger of Reins International Inc. by REX HOLDINGS Co., Ltd.,                                                                                     |                        | Socio MD Co., Ltd., became consolidate subsidiaries of COLOWIDE MD Co., Ltd.                                                                                                                                                                                                                                                                                                                                                                                                                                                                                                                                                                                                                                                                                                                                                                                                                                                                                                                                                                                                                                                                                                                                                                                                                                                                                                                                                                                                                                                                                                                                                                                                                                                                                                                                                                                                                                                                                                                                                                                                                                                  |
|      |           | the corporation was renamed as Reins International Inc.                                                                                                         |                        | A local entity, REINS PALACE MIDDLE EAST SPV LTD was<br>established in the United Arab Emirates.                                                                                                                                                                                                                                                                                                                                                                                                                                                                                                                                                                                                                                                                                                                                                                                                                                                                                                                                                                                                                                                                                                                                                                                                                                                                                                                                                                                                                                                                                                                                                                                                                                                                                                                                                                                                                                                                                                                                                                                                                              |
|      |           | Food Table Co., Ltd. was established.                                                                                                                           |                        | Soldonorios III and Officor Field Efficaçõe.                                                                                                                                                                                                                                                                                                                                                                                                                                                                                                                                                                                                                                                                                                                                                                                                                                                                                                                                                                                                                                                                                                                                                                                                                                                                                                                                                                                                                                                                                                                                                                                                                                                                                                                                                                                                                                                                                                                                                                                                                                                                                  |
|      |           | REINS INTERNATIONAL (THAILAND) CO., LTD. was established.                                                                                                       |                        | Note: CK denotes Central Kitchen, a food factory designation                                                                                                                                                                                                                                                                                                                                                                                                                                                                                                                                                                                                                                                                                                                                                                                                                                                                                                                                                                                                                                                                                                                                                                                                                                                                                                                                                                                                                                                                                                                                                                                                                                                                                                                                                                                                                                                                                                                                                                                                                                                                  |
|      | october   | •ATOM HOKKAIDO CORPORATION was established.                                                                                                                     |                        | 1.00. or donoted definitioner, a load factory designation                                                                                                                                                                                                                                                                                                                                                                                                                                                                                                                                                                                                                                                                                                                                                                                                                                                                                                                                                                                                                                                                                                                                                                                                                                                                                                                                                                                                                                                                                                                                                                                                                                                                                                                                                                                                                                                                                                                                                                                                                                                                     |